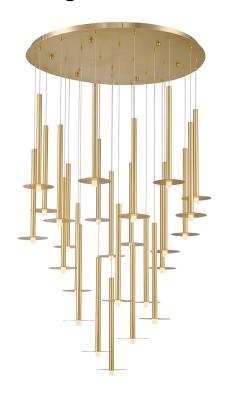

## Piatto, 25 Light Round LED Chandelier, Plated Brushed Gold

## Specifications:

Model#: 12105-07

Finish: Plated Brushed Gold

Glass/Shade: Round Plate + Frosted Acrylic

Material: Metal, Aluminum, Acrylic

Dimension: 36" D x 19" H

Lamping: LED Wattage: 70W Voltage: 120-277V

Color Temperature: 3000K

CRI: 90

Delivered Lumen: 1290Lm

Dimmable: Yes Location: Dry

Max. Hanging Height: 116" Canopy Dimension: 36" D Product Weight: 61.7 lbs.

Fixtures weighing 35lbs. or more must be supported and installed independantly of the ceiling outlet (junction) box and require additional support in the ceiling where the fixture is being installed.