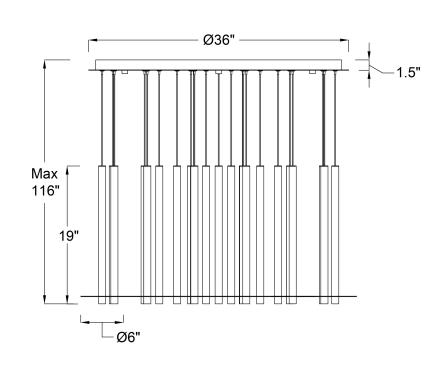

## Specifications:

Model#: 12105-07

Finish: Plated Brushed Gold

Glass/Shade: Round Plate + Frosted Acrylic

Material: Metal, Aluminum, Acrylic

Dimension: 36" D x 19" H

Lamping: LED Wattage: 70W Voltage: 120-277V

Color Temperature: 3000K

CRI: 90

Delivered Lumen: 1290Lm

Dimmable: Yes Location: Dry

Max. Hanging Height: 116" Canopy Dimension: 36" D Product Weight: 61.7 lbs.

Fixtures weighing 35lbs. or more must be supported and installed independantly of the ceiling outlet (junction) box and require additional support in the ceiling where the fixture is being installed.