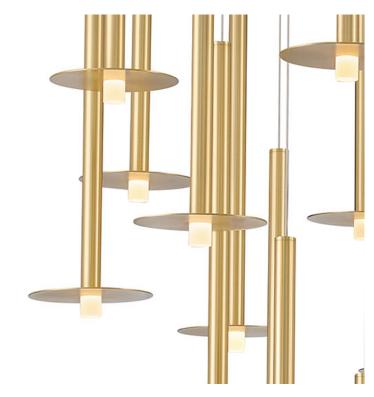

## Piatto, 25 Light Round LED Chandelier, Plated Brushed Gold

## Specifications:

Model#: 12105-07

Finish: Plated Brushed Gold

Glass/Shade: Round Plate + Frosted Acrylic

Material: Metal, Aluminum, Acrylic

Dimension: 36" D x 19" H

Lamping: LED Wattage: 70W Voltage: 120-277V